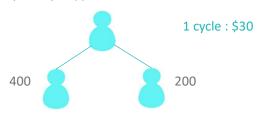

Powernary<sup>™</sup> Bonus PAY WEEKLY
Enroll 2 Distributors and start earning Powernary<sup>™</sup> Bonus up to \$60,000 (2,000 cycles) per week. \*\*

\*\*Each enrollment pack entitles a different Powernary™ CAP per week: \$288 Pack CAP@\$15K (500 cycles); \$888 CAP@\$30K (1000 cycles); \$2888 & \$3888 Pack CAP@\$60K (2000 cycles). Keep 80 PV & each side 1 active PET1 to earn Powernary™ Bonus.