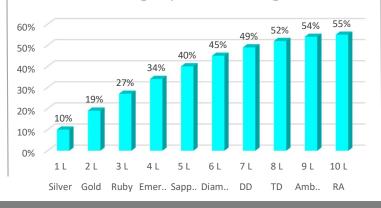

| Rank             | PET GCV | # PET1*** |  |
|------------------|---------|-----------|--|
| Silver           | 10K     | 2         |  |
| Gold             | 50K     | 4         |  |
| Ruby             | 100K    | 6         |  |
| Emerald          | 200K    | 8         |  |
| Sapphire         | 500K    | 10        |  |
| Diamond          | 1M      | 12        |  |
| Double Diamond   | 2M      | 14        |  |
| Triple Diamond   | 3M      | 16        |  |
| Ambassador       | 10M     | 18        |  |
| Royal Ambassador | 20M     | 20        |  |

## **Matching Depth & Percentage**